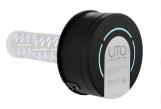

## UTO Duct 900 Air Purifier

UTO 900 is a cutting-edge, efficient air purification system, uniquely engineered for seamless integration into ducted air conditioning (Air Handler Units) or ventilation units

## Inside the box:

Air purifier UTO Duct mounting plate Power cord - 6,5 ft (2 mts)

in UTO ⊚ uto.air www.utoair.com