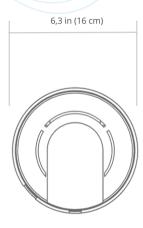

## UTO Duct 900 Air Purifier

UTO 900 is a cutting-edge, efficient air purification system, uniquely engineered for seamless integration into ducted air conditioning (Air Handler Units) or ventilation units

| Specifications            | UTO 900                      |
|---------------------------|------------------------------|
| Air purification capacity | Up to 6.500 CFM              |
| Input voltage             | 90-230 Vac (Self-regulating) |
| Power consumption         | 20 Watts                     |
| Frequency                 | 50/60 Hz                     |
| Weight                    | 0.2 lb                       |
| Optimal temperature range | 2 - 70 oC                    |