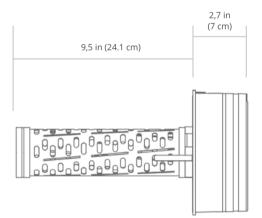

## UTO Duct 900 Air Purifier

UTO 900 is a cutting-edge, efficient air purification system, uniquely engineered for seamless integration into ducted air conditioning (Air Handler Units) or ventilation units

| Specifications            | UTO 900                      |
|---------------------------|------------------------------|
| Air purification capacity | Up to 6.500 CFM              |
| Input voltage             | 90-230 Vac (Self-regulating) |
| Power consumption         | 20 Watts                     |
| Frequency                 | 50/60 Hz                     |
| Weight                    | 0.2 lb                       |
| Optimal temperature range | 2 - 70 oC                    |